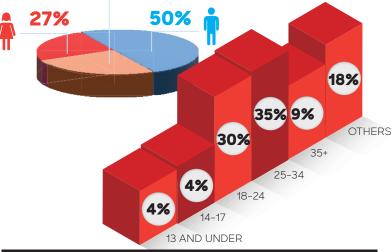

#### **DEMOGRAPHICS**

OTHER/ NO 23%
ANSWER **GENDER** 50%

"The Ultimate Fan Experience"