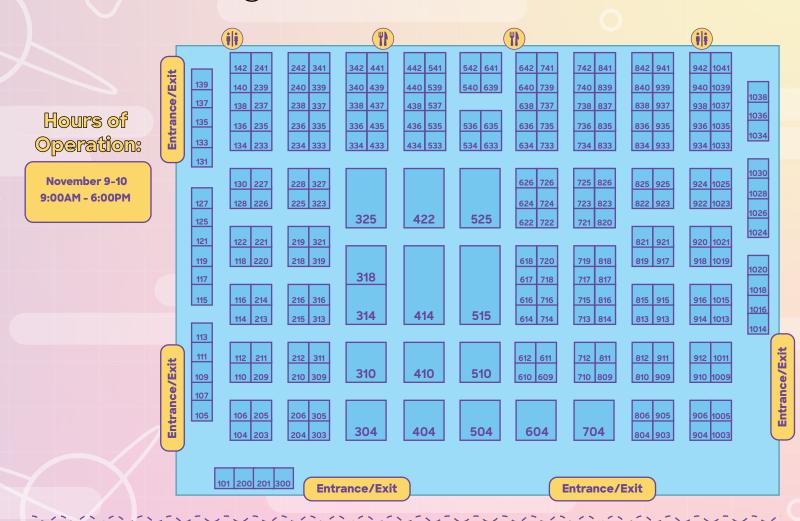

#### Directory **Elevator Stairs** interactive workshop 100AB **EMT** ax chibi Merch Booth manga lounge 104AB **Escalator** cosplay repair lite 105 Security Office/Lost & Found Food **Cosplay Gathering Sites** screening room 106 Restrooms mahoko's hideaway arcade/retro gaming 107ABC karaoke tabletop 200ABC gaming 203ABC **Dreamland Maid Cafe** 204 Main Campus panel room ballroom A cultural workshops ballroom B registration ballroom C cosplay sets 1st Floor autographs xeno's trading post mahoko's hideaway ballroom ballroom 2nd Floor (i|i) 100AB **chibi 200ABC** 102 plaza a 5 104A kisegi hall 104B Hours of 203ABC chibi Operation: plaza Saturday- Nov. 9 9:00AM - 12:30AM 204 107ABC Sunday - Nov. 10 To Mahokoʻs Alley 9:00AM - 6:00PM xeno's trading post & autographs chibi plaza stage mahoko's alley

## fail nofidiaxs

For the most up to date Exhibitor List please refer to the QR code

| ⊕   | @itsmandymo                     | 442, 541            |          | ENTER D. MAGIC        | 235                   |            | Lotus Eater Apparel       | 211            |   | Senpai Studios                          |
|-----|---------------------------------|---------------------|----------|-----------------------|-----------------------|------------|---------------------------|----------------|---|-----------------------------------------|
|     | 13reezee                        | XP-107              |          | Epic Cosplay Wigs     | 942                   |            | Loveable Creations Lizzie | 1037           |   | Sharodactyl Art                         |
|     | 168 Dragon Trading              | 218, 219            |          | Ezshop                | XP-103                |            | LoveAprilMoon             | 140            |   | Shinya                                  |
|     | 2MMNY                           | 1030                | •        | Fantastic Fam Inc     | 533                   |            | LoversOverLosers          | 815, 915       |   | Shonen Supplemer                        |
|     | 838 Collectibles                | 101                 |          | Feeya Art             | XP-109                |            | Lovestruck                | 340<br>XP-306. |   | SHOYUDRIP                               |
| A   | ABG RESEARCH CLUB               | 242                 |          | Festiv'AX Japan       | 906, 1005             |            | LOWERED EMPIRE            | XP-307         |   | SHWA                                    |
|     | Ace's Anime and<br>Collectibles | 1034, 1036          |          | First Stop Cosplay    | 107                   |            | Luminix                   | 633            |   | SiZNArt                                 |
|     | Akemi Kiri                      | 435                 |          | FM Anime Shop         | 836                   |            | LunaCatz                  | 1033, 1035     |   | Smelly Panda x Tre<br>USA               |
|     | All Blue Anime Inc.             | 422                 |          | FT MediaWorks         | 640                   |            | Luwud                     | 939            |   | Solo Productions                        |
|     | Amazingcomics.com               | 128                 | <b>©</b> | G.S. Collectibles     | 742                   |            | LZSerenade                | XP-208         |   | Star*Salts                              |
|     | Anime 3PM Collectibles          | 337,339             |          | Gallery Panda         | 314, 315, 413,<br>416 | <b>(1)</b> | M.RAGE   ASTRAL SYSTEMS   | 414            |   | Starforge Systems                       |
|     | Anime Gear Guru                 | 1014, 1016,<br>1018 |          | Game Tower            | 734, 833              |            | M8's Warudo               | 918, 1019      |   | Steve Minty                             |
|     | Animé Los Angeles               | 817                 |          | Gamer Supps           | 704                   |            | Majestic Crystal Vibez    | XP-108         |   | Stitch Sisters                          |
|     | Anime Milky                     | 726                 |          | Garagarakuji.tokyo    | 834, 933              |            | Mashi Box                 | 113            |   | Stitchmind Artwor                       |
|     | Anime Spirit                    | 309                 |          | Genii Streetwear      | 642                   |            | Materia Store             | 210            |   | Studio RobotCat                         |
|     | Animebooks.com                  | 134, 233            |          | Genki Prints          | 937                   |            | Meg's Mashables           | XP-409         |   | Sugar Cubed Studi                       |
|     | ANIMECOAST.com                  | 1024                |          | Ghost Boat            | 104                   |            | Meowkomachi Cat Cafe      | 736            |   | Suugr Studio                            |
|     | Animoo Candles                  | 835                 |          | Ghost x Ghost         | 810                   |            | Mikou Inc                 | 204, 303       |   | SwordsRepublic                          |
|     | Aninomads                       | 1041                |          | Glimmish              | 438, 440              |            | Milk Mocha Bear           | 821            | 0 | TAITO CORPORATIO                        |
|     | Anthony Wang Shoes              | 216, 316            |          | Goobers Only          | 336                   |            | Mini Boba Boutique        | 540            |   | Tanpopo House                           |
|     | Ara Culture                     | 920, 1021           |          | Good Smile Racing     | 904, 1003             |            | MioooArt                  | 536            |   | Team Lightning Str                      |
|     | Arcane Maid Café                | 718, 720            |          | Goozee Pins           | 304                   |            | Mischief                  | 206            |   | Tee No Evil                             |
|     |                                 |                     |          |                       | 441                   |            | Misofresh                 |                |   | Temeculacreations                       |
|     | Art By Quinton                  | 842                 |          | grapeDraws            |                       |            | Misty Mountain Gaming     | 838, 840       |   |                                         |
|     | Artistsan Studio                | 941                 |          | Gura's Box            | XP-207                |            | -                         | 436            |   | The Collective Cov                      |
|     | AsianBobaGirl                   | 825                 |          | Gyozados              | 228, 327              |            | Mochi Shinobi Modi ied    | 115, 117       |   | The Goods Mercha                        |
|     | At Mai Pace (マイマイペース)           | 311                 | •        | Hanami Hobby Shop     | 622                   |            | Nonstop Momoko            | 534            |   | The Japan Tour Co                       |
|     | Atelier by Jo                   | 338                 |          | Happy Goods           | 614<br>XP-215,        |            | House                     | 636, 638       |   | The Kigu Stop                           |
| _   | Audela Nails                    | 121                 |          | HappyYoyoStudio       | XP-315                |            | Mori Galaxy Mr6prints     | XP-407         |   | THE ROYAL WREAT                         |
| ⅎ   | BabyPanda LLC                   | 925                 |          | Haute X Collectibles  | 1039                  |            | Mudkipbros                | 1025           |   | The Shumi Compar<br>The Squad Lifestyle |
|     | BAIT                            | 404                 |          | Headempty             | 812                   |            | My Krafty Hands           | XP-406         |   | Paw Squad                               |
|     | Bandage Brigade                 | 434                 |          | Homie SF              | 639                   | 0          | Nekopunch                 | 721            |   | The Wheel Hustle                        |
|     | Basura Gang                     | 333                 |          | HoneyPepperIX Apparel | 305                   |            | NEKOTWO                   | 510            |   | Throwback Therap                        |
|     | Bellzi                          | 215, 313            |          | Hoyomart              | 139                   |            | Neo Happyland, Inc.       | 935            |   | Tokyo Base                              |
|     | Bibisama                        | 903                 | 0        | Imperfecto Art        | XP-110                |            | Neo Tokyo Import Games    | 738            |   | TOYNK TOYS                              |
|     | Bimyou Workshop                 | 922, 924            |          | Inkchip Designs       | 715                   |            | NITOS                     | 616            |   | Toyslogic / Aniji                       |
|     | Bishoujo Complex                | 911                 |          | itakawaii             | 119                   |            | Nostalgiana.jp            | 131            |   | Triforce Cosplay &<br>Accessories       |
|     | Blood Artisan                   | 1020                |          | ItsJustSuppi          | 437                   |            | NVZBL                     | 125            |   | Triple7SP                               |
|     | BOOKOFF                         | 110, 112            | •        | Japan Funtime         | 917, 921              | •          | OG Collectibles           | 114, 213       |   | Tworgis                                 |
|     | Boosted Props                   | 916, 1015           | (3)      | K Tactical            | 820                   |            | Ohmonah                   | 537            |   | TypeZERO America                        |
|     | Borah Studio                    | 138                 |          | K2gether              | 816                   |            | Otaku Collectives         | 325            | 0 | Umi Neko                                |
|     | Bryce Kho Draws                 | 133, 135            |          | Karepango             | 626                   |            | Out of Box Figures        | XP-104         | V | Verizon                                 |
|     | Buki Pins                       | 1023                |          | Kawaii Chainz         | XP-411                | Ð          | Paper Cola                | 225            |   | Victron Printing pre<br>Art for Her     |
|     | BV Enamel Art                   | XP-205              |          | Kawaii Krate          | 106                   |            | Parks & Normal            | 819            | • | Weeb Culture                            |
| •   | CAL BrickLAB 3D                 | 617                 |          | Kehasuk               | 142                   |            | PATTRASHOME               | XP-105         |   | What the Fluff Cor                      |
| _   | Chargel                         | 300                 |          | KgazArt               | 735                   |            | Pawsonify                 | 105            |   | What's Clackin                          |
|     | Chierri Studio                  | 203                 |          | Kimonoyala            | 238                   |            | Phib                      | 234            |   | Whimsy Glasswork                        |
|     | ColorfulSheep                   | 130, 227            |          | KinoKreations         | 127                   |            | PixelThat                 | 323            |   | WhySoCilious                            |
|     | concon                          | 111                 |          | Kinokuniya Bookstore  | 515                   |            | PokeAM                    | 439            |   | Wick Weebs                              |
|     | CoreTCG                         | XP-412,             |          | Kokai Island          | 236                   |            | POPNATION INC             | 201            |   | Winsdar Inc                             |
|     | Cosmic Fluff                    | XP-413<br>212       |          | Kouhigh Toys          | 914, 1013             |            | Press-on Nails by Sunlit  | XP-410         |   | WOLFGANG'S DEN                          |
|     | Crisis Culture                  | 635                 |          | Krafttee              | 839                   |            | Buds<br>Project CCG LLC   | 909            |   | Wooji                                   |
|     |                                 |                     |          | Kurozoku              | XP-308,               |            | Project Saisei            | XP-402, XP-    | • | XAVIERCAL CUSTO                         |
|     | cruelangel                      | XP-111              |          |                       | XP-309                | 0          | -                         | 403, XP-404    | _ | COLLECTIBLES                            |
|     | Cyanide Candy                   | 200                 |          | Kwento Comics         | XP-303                | (3)        | Rei Pins                  | XP-415         | • | Yabai Society                           |
| O   | DEAR VANILLA                    | 634, 733            | •        | La Luz de Luna        | XP-206                |            | Retro Hex Collex          | 712, 811       | Z | Zettai Ryouiki Inc.                     |
|     | DeerCat Shop                    | 341                 |          | LA MENO               | 723<br>XP-201, XP-    |            | Retro Respawn             | 818            |   |                                         |
|     | DEKOCAR                         | XP-500              |          | LA Video Games        | 202, XP301,<br>XP302  |            | Rimi Star Productions     | 804            |   |                                         |
|     | Die Sentai                      | XP-203              |          | LEGACY CARDS          | 118, 220              |            | RocketCatzCrafts          | XP-408         |   |                                         |
| _   | DreamCreamCo                    | 342                 |          | Libero Art            | 116, 214              |            | Ruby Art                  | 618            |   |                                         |
| (3) | Egg Atelier                     | 226                 |          | Liberty Hustle        | 709                   | 8          | Secret Tsumori            | 826            |   |                                         |
|     |                                 |                     |          | =                     |                       |            |                           |                |   |                                         |

| Senpai Studios                           | XP-312,<br>XP-313     |
|------------------------------------------|-----------------------|
| Sharodactyl Art                          | 136                   |
| Shinya                                   | 910, 912              |
| Shonen Supplements                       | 539                   |
| SHOYUDRIP                                | 905                   |
| SHWA                                     | 504                   |
| SiZNArt                                  | 741                   |
| Smelly Panda x Treefrog<br>USA           | 319, 321              |
| Solo Productions                         | XP-305                |
| Star*Salts                               | 535                   |
| Starforge Systems                        | 317, 318, 417,<br>418 |
| Steve Minty                              | 205                   |
| Stitch Sisters                           | XP-414                |
| Stitchmind Artworks                      | XP-405                |
| Studio RobotCat                          | 240                   |
| Sugar Cubed Studios                      | 241                   |
| Suugr Studio                             | 239                   |
| SwordsRepublic                           | XP-210,<br>XP-310     |
| TAITO CORPORATION                        | 604                   |
| Tanpopo House                            | 1026, 1028            |
| Team Lightning Strike                    | XP-212                |
| Tee No Evil                              | XP-101                |
| Temeculacreations                        | 725                   |
| The Collective Coven                     | XP-314                |
| The Goods Merchant                       | XP-213                |
| The Japan Tour Company                   | 1009, 1011            |
| The Kigu Stop                            | 209                   |
| THE ROYAL WREATHS                        | 711                   |
| The Shumi Company                        | 525                   |
| The Squad Lifestyles x The<br>Paw Squad  | XP-204,<br>XP304      |
| The Wheel Hustle                         | 841                   |
| Throwback Therapy                        | 713, 814              |
| Tokyo Base                               | 837                   |
| TOYNK TOYS                               | 542, 641              |
| Toyslogic / Aniji                        | 410                   |
| Triforce Cosplay &<br>Accessories        | 710, 809              |
| Triple7SP                                | XP-209                |
| Tworgis                                  | 310                   |
| TypeZERO America                         | 822                   |
| Umi Neko                                 | 737                   |
| Verizon                                  | XP-112,<br>XP-113     |
| Victron Printing presents<br>Art for Her | 237                   |
| Weeb Culture                             | 722                   |
| What the Fluff Corgis LLC                | 934, 936              |
| What's Clackin                           | 433                   |
| Whimsy Glassworks                        | XP-214                |
| WhySoCilious                             | 335                   |
| Wick Weebs                               | 806                   |
| Winsdar Inc                              | 1038                  |
| WOLFGANG'S DEN                           | 137                   |
| Wooji                                    | 714, 716              |
| XAVIERCAL CUSTOMS AND COLLECTIBLES       | 813, 913              |
| Yabai Society                            | 122, 221              |
| Zettai Ryouiki Inc.                      | 334                   |

## artist alley

For the most up to date Artist Alley
List please refer to the QR code

| •        | 000111                      | 0.4 |          |                            | DC  | • | Manual                            | Vd  |          | Chi                          | 02       |
|----------|-----------------------------|-----|----------|----------------------------|-----|---|-----------------------------------|-----|----------|------------------------------|----------|
| <b>⊕</b> | O3RIN                       | S4  |          | emmikn                     | D6  | M | Magui                             | X1  |          | Shannanigans                 | Q3       |
| A        | A Little Loud Shop          | G5  |          | endspire                   | B2  |   | MangohCake                        | J4  |          | Sharkeroni                   | S10      |
|          | acidbeaker                  | L2  |          | Erik Ly                    | 05  |   | Melanbread                        | V2  |          | Shea Parfait                 | J10      |
|          | ADRAWER4EVER                | P4  |          | Etsuko's Confections       | 04  |   | meltedshrimp                      | B3  |          | shengtaki                    | M6       |
|          | Aibisaur Arts               | Х9  |          | Exodam                     | V5  |   | Meltyrice                         | X4  |          | ShinySeabass                 | E9       |
|          | Airustotle                  | R7  | G        | Feel So Moon               | L4  |   | Mighty Draws                      | U9  |          | Shiye Designs                | T4       |
|          | AJTouch                     | A3  |          | Free DLC Artwork           | Т6  |   | miibrew                           | 11  |          | Shop Jamie Photo             | P8       |
|          | ANNIECHANRAMEN              | В7  | <b>©</b> | GachaPins                  | S2  |   | Mike Rodriguez Graphics           | X7  |          | SHUILILY                     | 02       |
|          | Art by rleba                | J8  |          | gdacted                    | K1  |   | MIMOPUFFS                         | S6  |          | Silver Lake Design           | W5       |
|          | Art by Sean Lenahan         | G6  |          | genieart                   | R6  |   | MINDIIW                           | Q7  |          | Sinewbot                     | Р3       |
|          | Art of Chris Metzner        | Н8  |          | Goyobo Studio              | P7  |   | MousuArt                          | V7  |          | sirmasterknight              | C9       |
|          | Art of Mazzy                | G4  |          | Grakanarts                 | Q6  |   | MTSugarr   happiness & simplicity | U5  |          | SmolPrints                   | L7       |
|          | Art Roman                   | T5  |          | guacagabs                  | J9  |   | Mualcaina                         | D3  |          | SnowBelShop                  | Q1       |
|          | artsyury                    | C10 |          | GVGV Studio                | N9  | 0 | Nesivart                          | A5  |          | solthrys                     | НЗ       |
| <b>3</b> | bachoochi                   | A10 | •        | HABAA Mart                 | N2  |   | Noah Sturm Art                    | D4  |          | Soltian                      | W9       |
|          | bakuatsukiyu                | W4  |          | haiyun                     | F5  |   | Nyoot                             | R9  |          | SOOZY                        | N3       |
|          | bananabbean                 | G7  |          | HelloDawnCo                | P10 | 0 | ohwhale.co                        | K7  |          | Space Cadet Studios          | H4       |
|          | bao by andrea               | X8  |          | Hime's Treasure Box        | S8  |   | Omeow Comics                      | В9  |          | spoonillust                  | C2       |
|          | baomii                      | F7  |          | Hinatsukki                 | D7  |   | Omghiji                           | S9  |          | SSSS.MARK                    | K6       |
|          | Basu                        | A8  |          | Honey Hamstore             | D10 |   | onemegawatt                       | S5  |          | starcider                    | C4       |
|          | BatsyBunny                  | J1  |          | Houkiboshi                 | 03  |   | OOSP!                             | 010 |          | StarJelly                    | L10      |
|          | BATTERYUNIT                 | C6  |          | HungryWhales               | W7  | Ð | P-Curly                           | T2  |          | Sticker Zoo Designs          | S3       |
|          |                             | J6  |          |                            | VV7 | • | pandailee                         | W1  |          | stopitadd                    | S1       |
|          | Birnam Hall                 |     |          | HungyKuma                  |     |   | Parakid                           |     |          | •                            | C8       |
|          | Blaze Manga Productions     | G1  |          | Hyde                       | V3  |   |                                   | B7  |          | studiocrysdo                 | J5       |
|          | Blulious                    | 09  | •        | Hydrogenpink               | W6  |   | Pascual Productions               | Q2  |          | Superlens<br>Sushi Tomodachi | J5<br>A6 |
|          | BobbieHobbiess              | E10 | 0        | imdrunkonTea Art           | K8  |   | Pat'sArt                          | B4  |          |                              |          |
|          | Boboeun                     | V9  |          | imjamiejamzz               | U3  |   | Peachslice Creations              | R5  |          | sushiboiiiyy                 | K10      |
|          | Bueno Sugoi                 | U8  |          | inchells                   | P5  |   | Pearl Star                        | 18  |          | Sweet & Slimy                | P2       |
|          | BurntGreenTea               | L1  |          | injureddreams              | Q10 |   | Pegushi                           | D1  |          | sxilin                       | U2       |
|          | by.blessakim                | F4  | _        | Inkwell                    | H7  |   | Peony Lee Art                     | M2  | _        | Sylvcos                      | J2       |
| 0        | Canella Creations           | X2  | •        | Jessiehannahart            | J7  |   | PepperCut Studio                  | W8  | •        | TaroMorrowStudios            | N8       |
|          | Capranyuki                  | E4  |          | Jidou Art Studio           | M10 |   | Persimoney                        | E1  |          | Teal Teacup                  | B10      |
|          | carpal tunnel time          | U1  |          | JinglesArts                | K2  |   | Petty Party                       | G3  |          | thanhuki                     | M1       |
|          | Cat Bui                     | R10 |          | Joe Lai                    | M3  |   | Pinjutsu                          | 01  |          | The Crying Corner            | V4       |
|          | Celina Bernice              | 12  |          | Jwijaya Art                | 14  |   | Pixel Bat                         | Q9  |          | The Hiding Ghost             | E7       |
|          | ceyranu                     | A1  |          | JYK Doodles                | Q5  |   | Plushiecloudss                    | L8  |          | The Juice Box Club           | H2       |
|          | Cheer-su!                   | D8  | •        | v and contain              | X10 |   | PokeyPokums                       | P1  |          | tkimichi                     | W3       |
|          | Chellioh                    | 110 | (3)      | Kamaniki Illustration Inc. | P6  |   | Ponsu Creations                   | U4  |          | Toothee                      | N7       |
|          | CherryDee                   | В8  |          | KatVanKit                  | A9  |   | posebean                          | U7  |          | tsaiberpunk                  | L6       |
|          | Chibi Oneechan              | X5  |          | Keyyahnuh                  | N1  |   | Precious Touch Creations          | R1  |          | Tsukuru Society              | M9       |
|          | CHIOU!                      | C7  |          | kikkorii                   | F6  |   | PrinceMizu                        | Т8  |          | tsunderesharks               | E2       |
|          | chocojax                    | H1  |          | Killaroys                  | F2  |   | pyrofennec                        | T1  |          | tuttlesart                   | 07       |
|          | Christopher Cayco           | L5  |          | Kofuku Art Studio          | A2  | 0 | Quaphadoodle                      | V6  |          | TuziNeko                     | Т9       |
|          | Chromatic                   | R4  |          | Kohi Bean Shop             | P9  |   | Queen Squirrel Art                | W2  |          | Tyler Majo                   | Н6       |
|          | Chunky Tomato               | F9  |          | Kumo Cove                  | G9  |   | Queenashi Arts                    | Q4  | 0        | uchuuusagi                   | E3       |
|          | ChurroSama                  | F10 |          | Kuri Nyann                 | W10 | 0 | Rainbow Nation                    | H9  |          | Ukiyo-e Heroes               | Х6       |
|          | claudiacxw                  | 13  | 0        | langa posse                | U10 |   | raindropsndew                     | 06  |          | Ultra Rare Club              | M8       |
|          | cocochoon                   | J3  |          | LANoodledoodles            | M7  |   | rainubrew                         | K6  | W        | Whales & Wolves              | A7       |
|          | Colors And Kimmi            | H10 |          | Lavenderbeecaps            | R3  |   | Read Lord of the Mysteries        | C3  |          | Whispwill                    | E6       |
|          | Crayo.shop                  | КЗ  |          | Le Tea Leaf                | G2  |   | RedRabbu                          | R2  |          | Wishu Art                    | F8       |
|          | Cremechii                   | T7  |          | leepicartist               | K4  |   | Requiemofkings                    | L9  |          | Wizyakuza                    | N10      |
|          | Crystal Hearted Kat         | F3  |          | Lemon N' Lime Shop         | M4  |   | Ringo                             | V10 |          | WorkInProgressGoods          | E8       |
| D        | -                           | D6  |          | Lenzations                 | 15  |   | Robot Dance Battle                | N4  |          | Wrabbit                      | G8       |
| 9        | daesign studio<br>danydraws | G10 |          | Lexxie Lynn                | B5  |   | Rosaloart                         | 19  | <b>X</b> | x3Dustco                     | N6       |
|          | DARUMACAT                   | 17  |          | Limpachi                   | L3  |   | ruiyune                           | T3  | •        | Xiaobbinc                    | R8       |
|          |                             |     |          | LittleSaika                | C5  |   | RUNEECHAN                         | U6  | •        | Yinnyart                     | N5       |
|          | Desnicable                  | K9  |          |                            |     | 6 |                                   |     | V        | -                            |          |
|          | Drawnbylvy                  | M5  |          | loststreetkat              | 16  | 9 | slugbox                           | S7  |          | Yokokins                     | C1       |
|          | Duckmeat                    | E5  |          | Lotte Studio               | 08  |   | salmon4dinner                     | D2  |          | Yova                         | A4       |
| •        | Eggtart Studio              | D9  |          | LucidSky                   | F10 |   | Sang Lam Art                      | H5  | _        | Yumafuki                     | Х3       |
|          | elusivelisa                 | V1  |          | Luna's Quest               | Q8  |   | Seam Stressed                     | B1  | 2        | ZeldaCW (Bunny Boss Maru)    | T10      |
|          |                             |     |          |                            |     |   |                                   |     |          |                              |          |